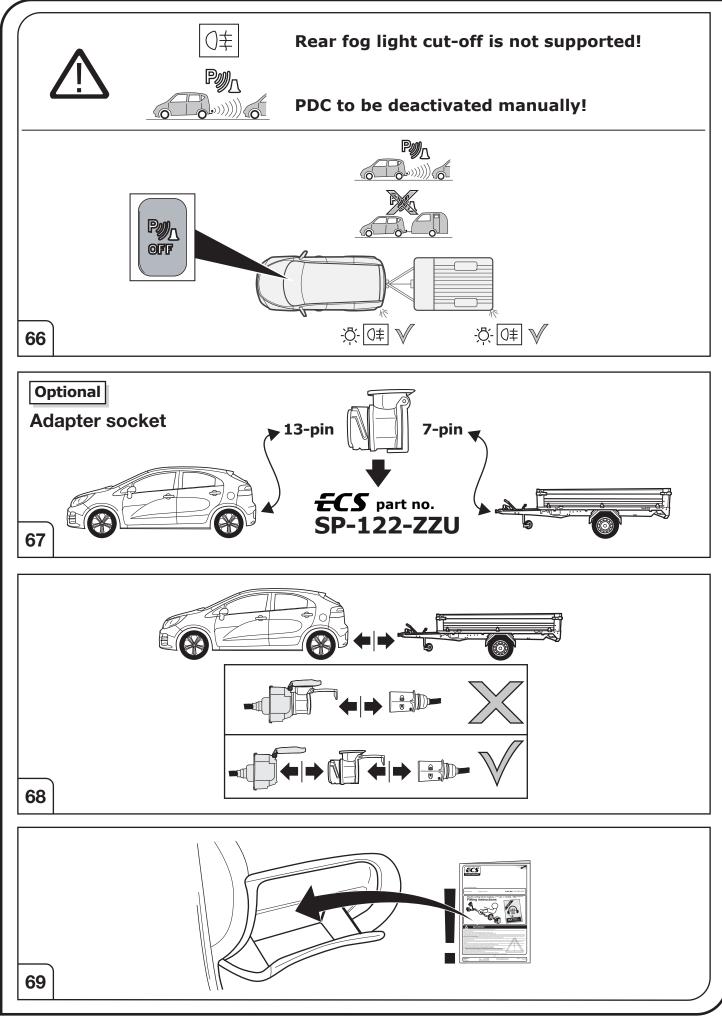

## SYMBOL EXPLANATION

| -ਲ਼ੑੑ੶     | Left (58-L) respectively<br>Right (58-R) tail light             |
|------------|-----------------------------------------------------------------|
| 54 STOP    | Stop light (54) /<br>high mounted, third stop light (54)        |
|            | Turn signal indicator left                                      |
|            | Turn signal indicator right                                     |
| ◯≠         | Rear fog light(s)                                               |
| Reverse 05 | Reversing light(s)                                              |
| 30+        | Permanent power supply /<br>13pin socket, chamber 9             |
| 15+        | Charging wire for trailer battery /<br>13pin socket, chamber 10 |
|            | Trailer / trailer recognition                                   |
| B+/30      | Permanent current power supply                                  |
| Ļ          | Ground or Earth (31)                                            |
| Θ          | Ground connection battery terminal lug                          |
| •          | Positive connection battery terminal lug                        |
|            |                                                                 |

|              | Cigarette lighter /<br>accessory socket |
|--------------|-----------------------------------------|
|              | Loudspeaker / buzzer                    |
|              | Park Distance Control                   |
|              | Switch / source of function             |
| •            | Connect together                        |
|              | Disconnect                              |
| ×            | Look at / See further information       |
| <b>1</b>     | Look carefully at selected area         |
| $\checkmark$ | Present / Occupied / OK                 |
| $\mathbb{X}$ | Not present / Not occupied / Not OK     |
| D ((((       | Acoustic indication                     |
| $\triangle$  | Attention / important advice            |
| 20 Amp.      | Fuse / fuse capacity 20 Ampère          |