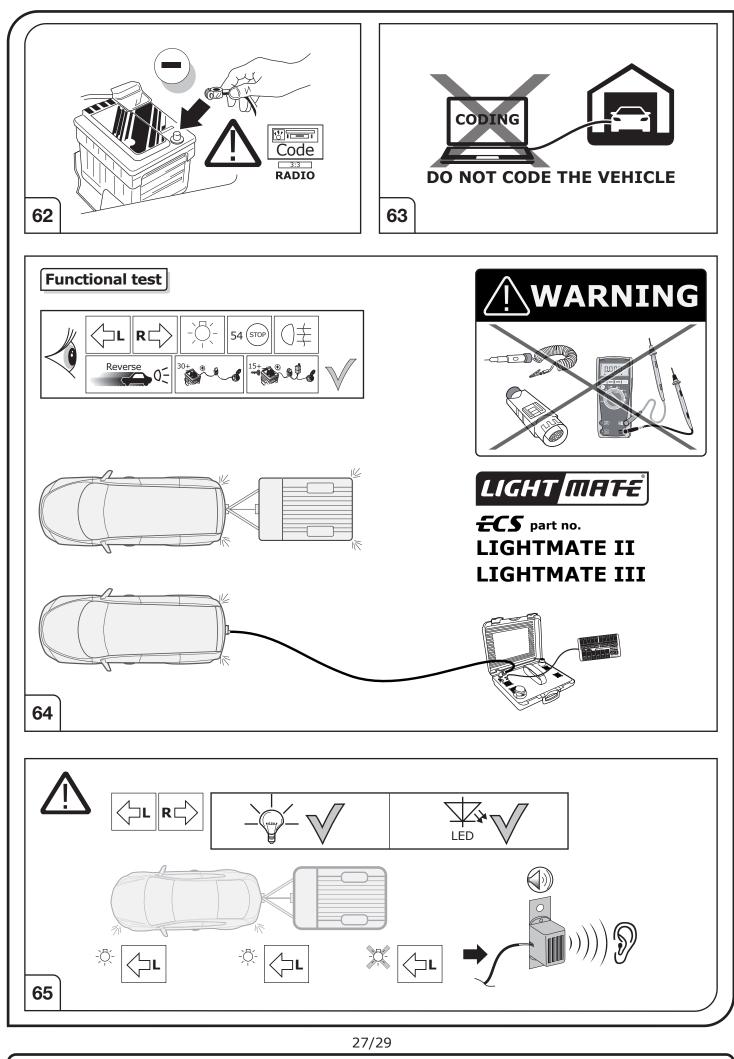

## SYMBOL EXPLANATION

| -ਲ਼ੑੑ੶     | Left (58-L) respectively<br>Right (58-R) tail light             |
|------------|-----------------------------------------------------------------|
| 54 STOP    | Stop light (54) /<br>high mounted, third stop light (54)        |
|            | Turn signal indicator left                                      |
|            | Turn signal indicator right                                     |
| ◯≠         | Rear fog light(s)                                               |
| Reverse 05 | Reversing light(s)                                              |
| 30+        | Permanent power supply /<br>13pin socket, chamber 9             |
| 15+        | Charging wire for trailer battery /<br>13pin socket, chamber 10 |
|            | Trailer / trailer recognition                                   |
| B+/30      | Permanent current power supply                                  |
| Ļ          | Ground or Earth (31)                                            |
| Θ          | Ground connection battery terminal lug                          |
| •          | Positive connection battery terminal lug                        |
|            |                                                                 |

|              | Cigarette lighter /<br>accessory socket |
|--------------|-----------------------------------------|
|              | Loudspeaker / buzzer                    |
|              | Park Distance Control                   |
|              | Switch / source of function             |
| •            | Connect together                        |
|              | Disconnect                              |
| ×            | Look at / See further information       |
| <b>1</b>     | Look carefully at selected area         |
| $\checkmark$ | Present / Occupied / OK                 |
| $\mathbb{X}$ | Not present / Not occupied / Not OK     |
| D ((((       | Acoustic indication                     |
| $\triangle$  | Attention / important advice            |
| 20 Amp.      | Fuse / fuse capacity 20 Ampère          |